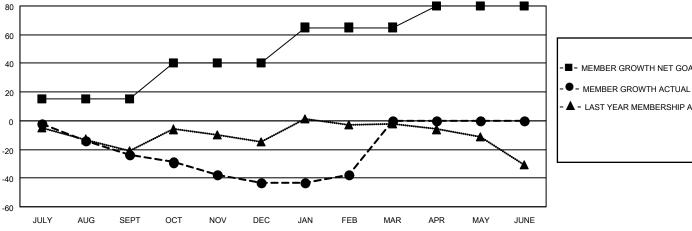

## GOALS AND ACTUAL NEW CLUBS CUMULATIVE

| - | MEMBER | GROWTH | NET | GOAL |
|---|--------|--------|-----|------|
| _ |        |        |     |      |

▲ - LAST YEAR MEMBERSHIP ACTUAL

| DROPPED CLUBS: 0 |    |
|------------------|----|
| DROPPED MEMBERS  |    |
| DECEASED         | 26 |
| CLUB CANCELLED   | 0  |
| OTHER            | 46 |
| TOTAL            | 72 |